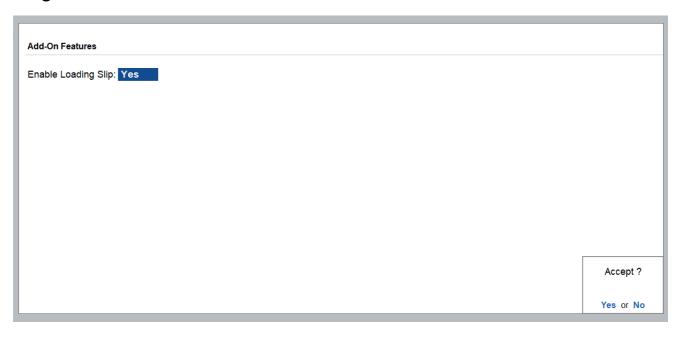

### For Tally ERP and Tally Prime

Go to Gateway of Tally > F1 > TDL & Add-on > F6:Add-on Features

Set "Yes" to the options