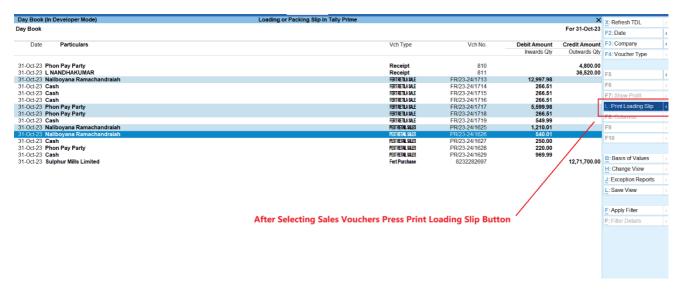

# Loading Or Packing Slip in Tally Prime

# **Tally9 Services**

Address : Up Stair Door No: 16-399-8-6-2 Ghouse Nagar – A.P State -516001

Website : www.tally9services.com

Contact : +91 8341772407

Email : tally9services@gmail.com

# Note:

#### Important!

As a Best Practice it is Advisable to Take Back Up of Your Company Data Before installing the Add-on

#### **Setup Guide**

- 1. Shut down and Restart Tally ERP & Tally Prime and open your company.
- 2. Activate the Add-on

### For Tally ERP and Tally Prime

Go to Gateway of Tally > F1 > TDL & Add-on > F6:Add-on Features

Set "Yes" to the options

#### Image-1



#### Image-2



# Image-3



## Image-4



#### **Image-5**

| Loding Slip Printing Configurations |              |
|-------------------------------------|--------------|
| Item Detail                         |              |
| Show Item Wise Details              | ? Yes        |
| Show Quantity                       | ? Yes        |
| <u>F</u>                            | Party Detail |
| Show Party Wise Details             | ? Yes        |
| Show Bill Number                    | ? Yes        |
| Show Bill Amount                    | ? No         |

# **FAQ**

#### Which version/release of TallyPrime does the add-on support?

This add-on will work only from TallyPrime Release 1.0 above

#### How will I get support for this add-on?

For any Functional support Requirements Please do write to us on <a hre