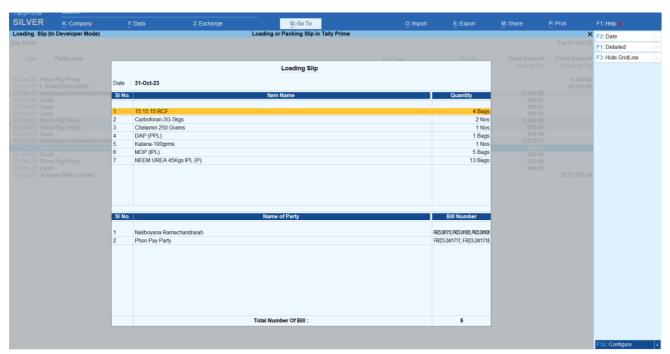

## Image-4

#### **Image-5**

| Loding Slip Printing Configurations |              |
|-------------------------------------|--------------|
| Item Detail                         |              |
| Show Item Wise Details              | ? Yes        |
| Show Quantity                       | ? Yes        |
| <u>F</u>                            | Party Detail |
| Show Party Wise Details             | ? Yes        |
| Show Bill Number                    | ? Yes        |
| Show Bill Amount                    | ? No         |