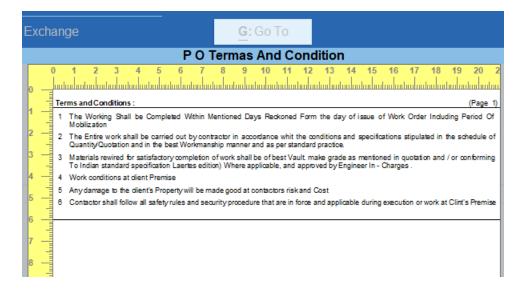

me MANAGE

SILVER K: Company Y: Data Z: Excha

Voucher Type Alteration (In Developer Mode)

Name : Purchase Order

(alias)

General

Select type of voucher : Purchase Order

Abbreviation : Purc Order

Activate this Voucher Type : Yes

Method of Voucher Numbering : Automatic

Numbering behaviour on insertion/deletion : Retain Original Voucher No.

: No

Set/Alter additional numbering details : No

Show unused vch nos. in transactions for

Retain Original Voucher No. behaviour : Yes

Use effective dates for vouchers : No

Allow zero-valued transactions : No

Make this voucher type as 'Optional' by default : No

Allow narration in voucher : Yes

Enable default accounting allocations : No

WhatsApp voucher after saving : No

Print Terms & Conditions in P.o Voucher

## Image-3



#### Image-4



# **FAQ**

#### Which version/release of TallyPrime does the add-on support?

This add-on will work only from TallyPrime Release 1.0 above

#### How will I get support for this add-on?

For any Functional support Requirements Please do write to us on <a href="www.tally9services.com">www.tally9services.com</a> or call us at +91 83417 72407. Alternatively, you can send a support query to <a href="mailto:support@tally9services.com">support@tally9services.com</a>

If I need some enhancements / changes to be incorporated for the add-on, whom should I contact?

Please to write to us on <a href="mailto:tally9services@gmail.com">tally9services@gmail.com</a> with your additional requirements and we will revert to you in 24 business hours.