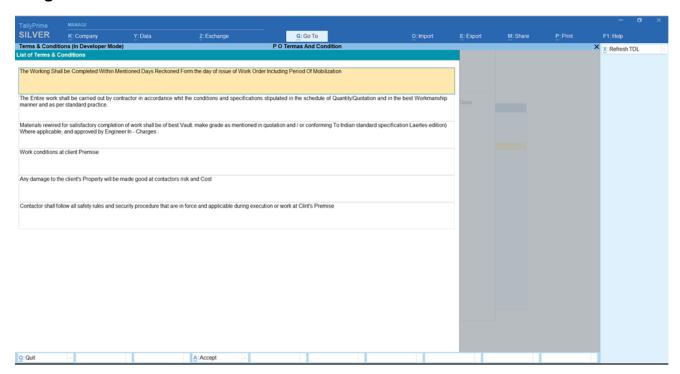

mage-2

TallyPrime MANAGE

SILVER K: Company Y: Data Z: Excha

Voucher Type Alteration (In Developer Mode)

Name : Purchase Order

(alias)

General

Select type of voucher : Purchase Order

Abbreviation : Purc Order

Activate this Voucher Type : Yes

Method of Voucher Numbering : Automatic

Numbering behaviour on insertion/deletion : Retain Original Voucher No.

: No

Set/Alter additional numbering details : No

Show unused vch nos. in transactions for

Retain Original Voucher No. behaviour : Yes

Use effective dates for vouchers : No

Allow zero-valued transactions : No

Make this voucher type as 'Optional' by default : No

Allow narration in voucher : Yes

Enable default accounting allocations : No

WhatsApp voucher after saving : No

Print Terms & Conditions in P.o Voucher

## Image-3



#### Image-4



# **FAQ**

#### Which version/release of TallyPrime does the add-on support?

This add-on will work only from TallyPrime Release 1.0 above

#### How will I get support for this add-on?

For any Functional support Requirements Please do write to us on <a href="www.tally9services.com">www.tally9services.com</a> or call us at +91 83417 72407. Alternatively, you can send a support query to <a href="mailto:support@tally9services.com">support@tally9services.com</a>

If I need some enhancements / changes to be incorporated for the add-on, whom should I contact?

Please to write to us on <a href="mailto:tally9services@gmail.com">tally9services@gmail.com</a> with your additional requirements and we will revert to you in 24 business hours.