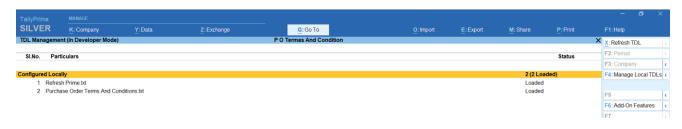

Allow narration in voucher : Yes

Enable default accounting allocations : No

WhatsApp voucher after saving : No

Print Terms & Conditions in P.o Voucher

## Image-3