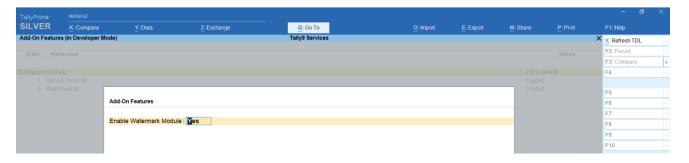

## For Tally ERP and Tally Prime

Go to Gateway of Tally > F1 > TDL & Add-on > F6:Add-on Features

Set "Yes" to the options

## Image-1