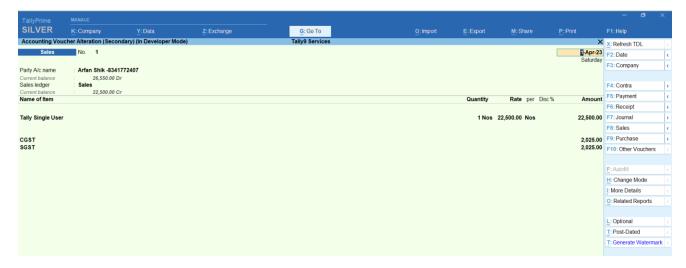

# Watermark in Tally Prime Generate Watermark Invoice

# **Tally9 Services**

Address : Up Stair Door No: 16-399-8-6-2 Ghouse Nagar – A.P State -516001

Website : www.tally9services.com

Contact : +91 8341772407

Email : tally9services@gmail.com

# Note:

#### Important!

As a Best Practice it is Advisable to Take Back Up of Your Company Data Before installing the Add-on

## **Setup Guide**

- 1. Shut down and Restart Tally ERP & Tally Prime and open your company.
- 2. Activate the Add-on

## For Tally ERP and Tally Prime

Go to Gateway of Tally > F1 > TDL & Add-on > F6:Add-on Features

Set "Yes" to the options

## Image-1



# Image-2



# Image-3



## Image-4



# Image-5



# **FAQ**

#### Which version/release of TallyPrime does the add-on support?

This add-on will work only from TallyPrime Release 1.0 above

#### How will I get support for this add-on?

For any Functional support Requirements Please do write to us on <a href="www.tally9services.com">www.tally9services.com</a> or call us at +91 83417 72407. Alternatively, you can send a support query to <a href="support@tally9services.com">support@tally9services.com</a>

If I need some enhancements / changes to be incorporated for the add-on, whom should I contact?

Please to write to us on <u>tally9services@gmail.com</u> with your additional requirements and we will revert to you in 24 business hours.