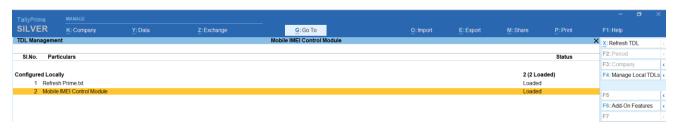

## For Tally ERP and Tally Prime

Go to Gateway of Tally > F1 > TDL & Add-on > F6:Add-on Features

Set "Yes" to the options

#### Image-1