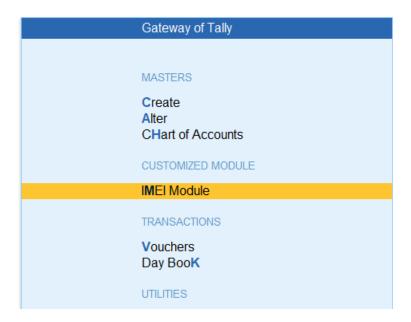

# IMEI Control Module in Tally Prime

# **Tally9 Services**

Address : Up Stair Door No: 16-399-8-6-2 Ghouse Nagar – A.P State -516001

Website : www.tally9services.com

Contact : +91 8341772407

Email : tally9services@gmail.com

# Note:

#### Important!

As a Best Practice it is Advisable to Take Back Up of Your Company Data Before installing the Add-on

## **Setup Guide**

- 1. Shut down and Restart Tally ERP & Tally Prime and open your company.
- 2. Activate the Add-on

## For Tally ERP and Tally Prime

Go to Gateway of Tally > F1 > TDL & Add-on > F6:Add-on Features

Set "Yes" to the options

#### Image-1



# Image-2



## Image-3



# Image-4



# Image-5



## Image-6



# **FAQ**

#### Which version/release of TallyPrime does the add-on support?

This add-on will work only from TallyPrime Release 1.0 above

## How will I get support for this add-on?

For any Functional support Requirements Please do write to us on <a href="www.tally9services.com">www.tally9services.com</a> or call us at +91 83417 72407. Alternatively, you can send a support query to <a href="mailto:support@tally9services.com">support@tally9services.com</a>

If I need some enhancements / changes to be incorporated for the add-on, whom should I contact?

Please to write to us on <u>tally9services@gmail.com</u> with your additional requirements and we will revert to you in 24 business hours.