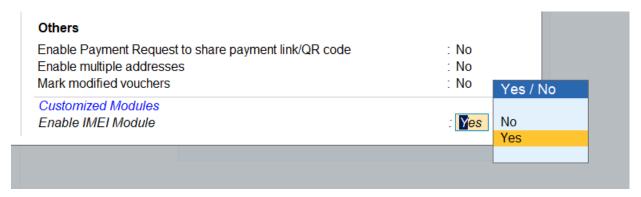

## For Tally ERP and Tally Prime

Go to Gateway of Tally > F1 > TDL & Add-on > F6:Add-on Features

Set "Yes" to the options

# Image-2