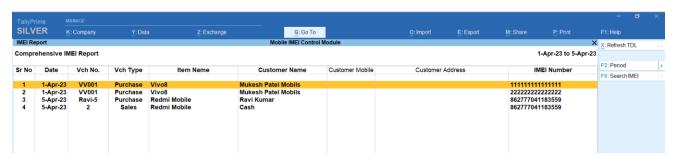

# IMEI Control Module in Tally Prime

# **Tally9 Services**

Address : Up Stair Door No: 16-399-8-6-2 Ghouse Nagar – A.P State -516001

Website : www.tally9services.com

Contact : +91 8341772407

Email : tally9services@gmail.com

# Note:

#### Important!

As a Best Practice it is Advisable to Take Back Up of Your Company Data Before installing the Add-on

## **Setup Guide**

- 1. Shut down and Restart Tally ERP & Tally Prime and open your company.
- 2. Activate the Add-on

## For Tally ERP and Tally Prime

Go to Gateway of Tally > F1 > TDL & Add-on > F6:Add-on Features

Set "Yes" to the options

#### Image-1



# Image-2



## Image-3



# Image-4



# Image-5



## Image-6



# **FAQ**

#### Which version/release of TallyPrime does the add-on support?

This add-on will work only from TallyPrime Release 1.0 above

## How will I get support for this add-on?

For any Functional support Requirements Please do write to us on <a href="www.tally9services.com">www.tally9services.com</a> or call us at +91 83417 72407. Alternatively, you can send a support query to <a href="mailto:support@tally9services.com">support@tally9services.com</a>

If I need some enhancements / changes to be incorporated for the add-on, whom should I contact?

Please to write to us on <u>tally9services@gmail.com</u> with your additional requirements and we will revert to you in 24 business hours.