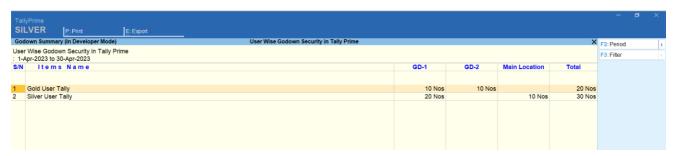

# User Wise Godown Security in Tally Prime

# **Tally9 Services**

Address : Up Stair Door No: 16-399-8-6-2 Ghouse Nagar – A.P State -516001

Website : www.tally9services.com

Contact : +91 8341772407

Email : <u>tally9services@gmail.com</u>

# Note:

#### Important!

As a Best Practice it is Advisable to Take Back Up of Your Company Data Before installing the Add-on

#### **Setup Guide**

- 1. Shut down and Restart Tally ERP & Tally Prime and open your company.
- 2. Activate the Add-on

#### For Tally ERP and Tally Prime

Go to Gateway of Tally > F1 > TDL & Add-on > F6:Add-on Features

Set "Yes" to the options

# Image-1



## Image-2



### Image-3



## Image-4



# **FAQ**

#### Which version/release of TallyPrime does the add-on support?

This add-on will work only from TallyPrime Release 1.0 above

#### How will I get support for this add-on?

For any Functional support Requirements Please do write to us on <a href="www.tally9services.com">www.tally9services.com</a> or call us at +91 83417 72407. Alternatively, you can send a support query to <a href="support@tally9services.com">support@tally9services.com</a>

If I need some enhancements / changes to be incorporated for the add-on, whom should I contact?

Please to write to us on <u>tally9services@gmail.com</u> with your additional requirements and we will revert to you in 24 business hours.