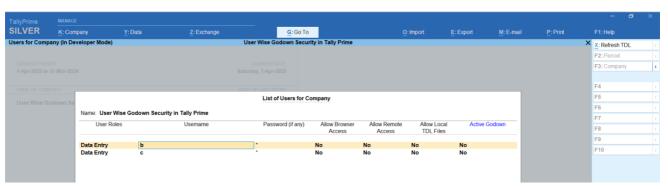

# User Wise Godown Security in Tally Prime

# **Tally9 Services**

Address : Up Stair Door No: 16-399-8-6-2 Ghouse Nagar – A.P State -516001

Website : www.tally9services.com

Contact : +91 8341772407

Email : <u>tally9services@gmail.com</u>

# Note:

#### Important!

As a Best Practice it is Advisable to Take Back Up of Your Company Data Before installing the Add-on

#### **Setup Guide**

- 1. Shut down and Restart Tally ERP & Tally Prime and open your company.
- 2. Activate the Add-on

#### For Tally ERP and Tally Prime

Go to Gateway of Tally > F1 > TDL & Add-on > F6:Add-on Features

Set "Yes" to the options

# Image-1



## Image-2



### Image-3



## Image-4



# **FAQ**

#### Which version/release of TallyPrime does the add-on support?

This add-on will work only from TallyPrime Release 1.0 above

#### How will I get support for this add-on?

For any Functional support Requirements Please do write to us on <a href="www.tally9services.com">www.tally9services.com</a> or call us at +91 83417 72407. Alternatively, you can send a support query to <a href="support@tally9services.com">support@tally9services.com</a>

If I need some enhancements / changes to be incorporated for the add-on, whom should I contact?

Please to write to us on <u>tally9services@gmail.com</u> with your additional requirements and we will revert to you in 24 business hours.