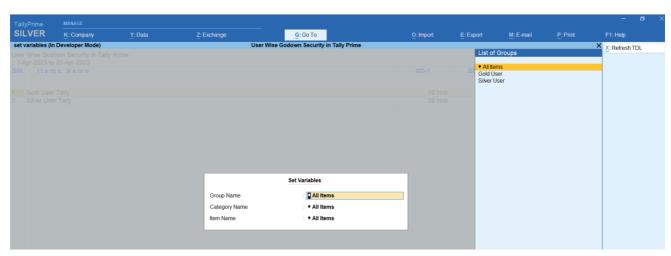

# User Wise Godown Security in Tally Prime

# **Tally9 Services**

Address : Up Stair Door No: 16-399-8-6-2 Ghouse Nagar – A.P State -516001

Website : www.tally9services.com

Contact : +91 8341772407

Email : <u>tally9services@gmail.com</u>

# Note:

#### Important!

As a Best Practice it is Advisable to Take Back Up of Your Company Data Before installing the Add-on

#### **Setup Guide**

- 1. Shut down and Restart Tally ERP & Tally Prime and open your company.
- 2. Activate the Add-on

#### For Tally ERP and Tally Prime

Go to Gateway of Tally > F1 > TDL & Add-on > F6:Add-on Features

Set "Yes" to the options

# Image-1



## Image-2



### Image-3



## Image-4



# **FAQ**

#### Which version/release of TallyPrime does the add-on support?

This add-on will work only from TallyPrime Release 1.0 above

#### How will I get support for this add-on?

For any Functional support Requirements Please do write to us on <a href="www.tally9services.com">www.tally9services.com</a> or call us at +91 83417 72407. Alternatively, you can send a support query to <a href="support@tally9services.com">support@tally9services.com</a>

If I need some enhancements / changes to be incorporated for the add-on, whom should I contact?

Please to write to us on <u>tally9services@gmail.com</u> with your additional requirements and we will revert to you in 24 business hours.