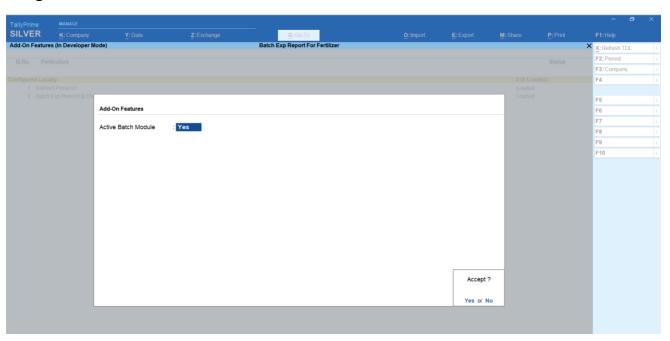

### For Tally ERP and Tally Prime

Go to Gateway of Tally > F1 > TDL & Add-on > F6:Add-on Features

Set "Yes" to the options