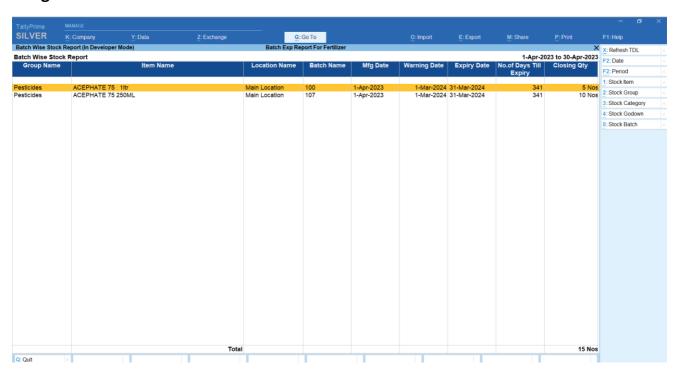

# Batch Expiry Report & Popup Prime 4.0

# **Tally9 Services**

Address : Up Stair Door No: 16-399-8-6-2 Ghouse Nagar – A.P State -516001

Website : www.tally9services.com

Contact : +91 8341772407

Email : tally9services@gmail.com

# Note:

#### Important!

As a Best Practice it is Advisable to Take Back Up of Your Company Data Before installing the Add-on

## **Setup Guide**

- 1. Shut down and Restart Tally ERP & Tally Prime and open your company.
- 2. Activate the Add-on

### For Tally ERP and Tally Prime

Go to Gateway of Tally > F1 > TDL & Add-on > F6:Add-on Features

Set "Yes" to the options

## Image-1



# Image-2



## Image-3



#### Image-4



#### Image-5



# **FAQ**

#### Which version/release of TallyPrime does the add-on support?

This add-on will work only from TallyPrime Release 1.0 above

#### How will I get support for this add-on?

For any Functional support Requirements Please do write to us on <a href="www.tally9services.com">www.tally9services.com</a> or call us at +91 83417 72407. Alternatively, you can send a support query to <a href="support@tally9services.com">support@tally9services.com</a>

If I need some enhancements / changes to be incorporated for the add-on, whom should I contact?

Please to write to us on <a href="mailto:tally9services@gmail.com">tally9services@gmail.com</a> with your additional requirements and we will revert to you in 24 business hours.