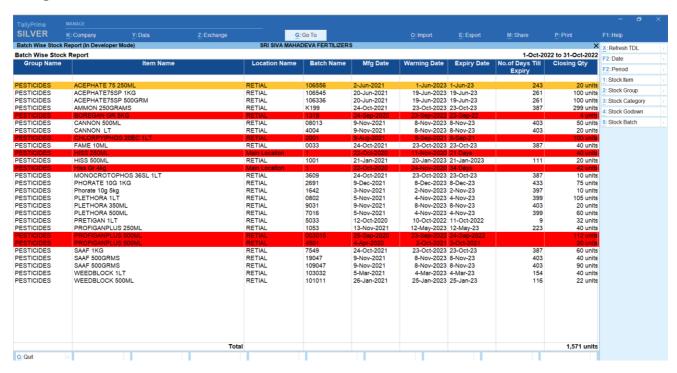

# Batch Expiry Report & Popup Prime 4.0

# **Tally9 Services**

Address : Up Stair Door No: 16-399-8-6-2 Ghouse Nagar – A.P State -516001

Website : www.tally9services.com

Contact : +91 8341772407

Email : tally9services@gmail.com

# Note:

#### Important!

As a Best Practice it is Advisable to Take Back Up of Your Company Data Before installing the Add-on

## **Setup Guide**

- 1. Shut down and Restart Tally ERP & Tally Prime and open your company.
- 2. Activate the Add-on

### For Tally ERP and Tally Prime

Go to Gateway of Tally > F1 > TDL & Add-on > F6:Add-on Features

Set "Yes" to the options

## Image-1



# Image-2



## Image-3



#### Image-4



#### Image-5



# **FAQ**

#### Which version/release of TallyPrime does the add-on support?

This add-on will work only from TallyPrime Release 1.0 above

#### How will I get support for this add-on?

For any Functional support Requirements Please do write to us on <a href="www.tally9services.com">www.tally9services.com</a> or call us at +91 83417 72407. Alternatively, you can send a support query to <a href="support@tally9services.com">support@tally9services.com</a>

If I need some enhancements / changes to be incorporated for the add-on, whom should I contact?

Please to write to us on <a href="mailto:tally9services@gmail.com">tally9services@gmail.com</a> with your additional requirements and we will revert to you in 24 business hours.