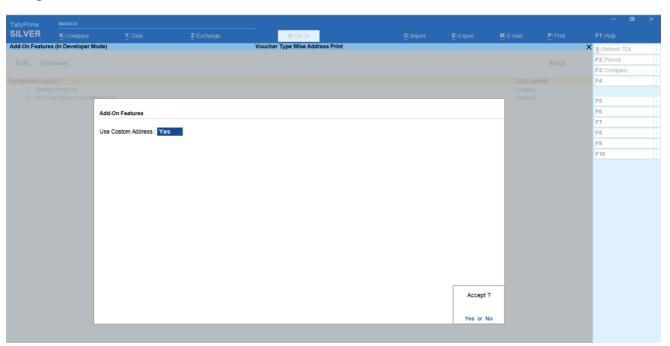

## For Tally ERP and Tally Prime

Go to Gateway of Tally > F1 > TDL & Add-on > F6:Add-on Features

Set "Yes" to the options

## Image-1