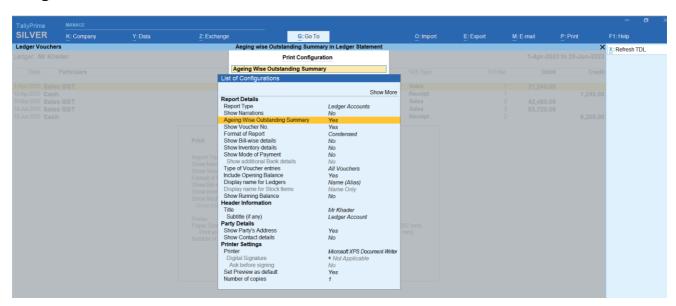

# Ageing Wise Outstanding Summary in Ledger Statement.

## **Tally9 Services**

Address : Up Stair Door No: 16-399-8-6-2 Ghouse Nagar – A.P State -516001

Website : www.tally9services.com

Contact : +91 8341772407

Email : tally9services@gmail.com

#### Note:

#### Important!

As a Best Practice it is Advisable to Take Back Up of Your Company Data Before installing the Add-on

#### **Setup Guide**

- 1. Shut down and Restart Tally ERP & Tally Prime and open your company.
- 2. Activate the Add-on

#### For Tally ERP and Tally Prime

Go to Gateway of Tally > F1 > TDL & Add-on > F6:Add-on Features

Set "Yes" to the options

#### Image-1



#### Image-2



#### Image-3



#### Image-4



### **FAQ**

#### Which version/release of TallyPrime does the add-on support?

This add-on will work only from TallyPrime Release 1.0 above

#### How will I get support for this add-on?

For any Functional support Requirements Please do write to us on <a href="www.tally9services.com">www.tally9services.com</a> or call us at +91 83417 72407. Alternatively, you can send a support query to <a href="support@tally9services.com">support@tally9services.com</a>

# If I need some enhancements / changes to be incorporated for the add-on, whom should I contact?

Please to write to us on <u>tally9services@gmail.com</u> with your additional requirements and we will revert to you in 24 business hours.