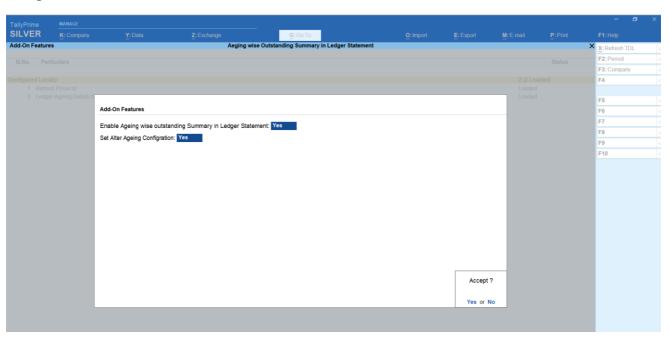

#### For Tally ERP and Tally Prime

Go to Gateway of Tally > F1 > TDL & Add-on > F6:Add-on Features

Set "Yes" to the options

#### Image-2