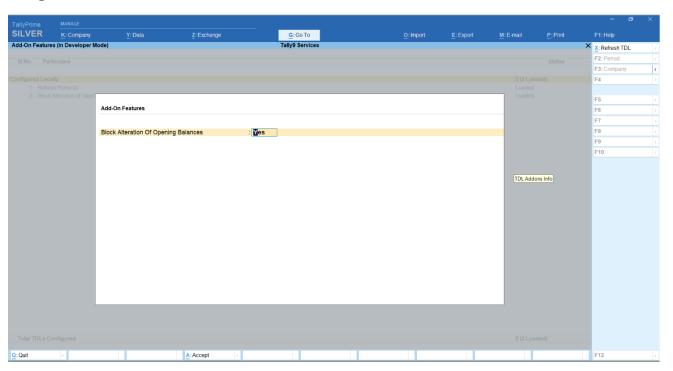

#### For Tally ERP and Tally Prime

Go to Gateway of Tally > F1 > TDL & Add-on > F6:Add-on Features

Set "Yes" to the options

#### Image-1