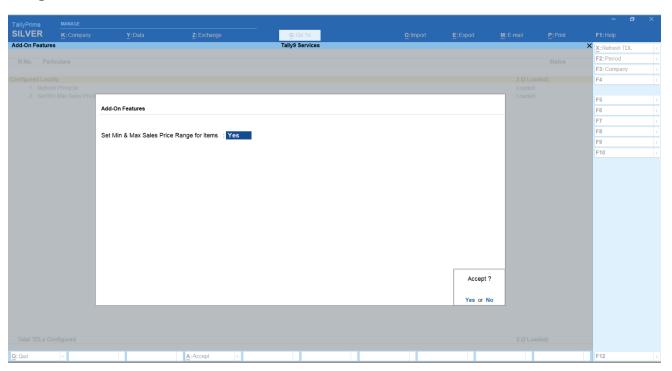

## For Tally ERP and Tally Prime

Go to Gateway of Tally > F1 > TDL & Add-on > F6:Add-on Features

Set "Yes" to the options

## Image-1